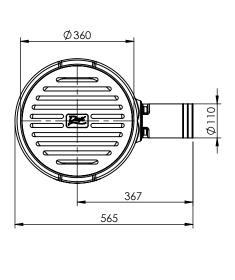

## **PRODUCT CODE**

DA350R

- Round 350mm cast iron grate with 5 tonne load rating
- Round riser with 200mm of height adjustment
- Integrated external trap with 100mm outlet
- Removable outlet access plug for ease of cleaning
- Building code compliant Type-one surface water sump
- Made from UV stabilized Low Density Polyethylene
- All plastic components made in NZ
- 20 year warranty on pit & grate

## **TECHNICAL SPECIFICATION**

All Dux AdjustaPits<sup>™</sup> are made from a high grade Linear Low Density Polyethylene (LLDPE) which has high environmental stress crack resistance (ESCR), high chemical resistance and has an exceptional balance of stiffness and toughness making it ideal for its application.

The material is also UV stabilized to meet Australasian conditions and exceeds the UV requirements of AS/NZS4766:2006. Dux AdjustaPit™ should not be used for hot water applications above 70°C.

Refer to Building Code, Acceptable Solutions E1/AS1 for full details on the catchment area suitable for type one sumps.