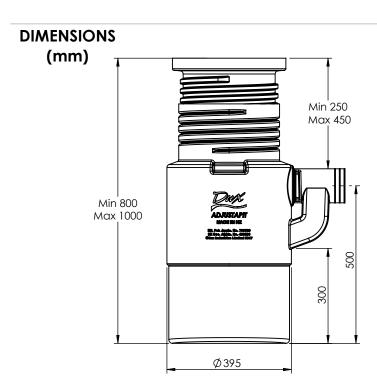

## **PRODUCT CODE**

DA350R

- Round 350mm cast iron grate with 5 tonne load rating
- Round riser with 200mm of height adjustment
- Integrated external trap with 100mm outlet
- Removable outlet access plug for ease of cleaning
- Building code compliant Type-one surface water sump
- Made from UV stabilized Low Density Polyethylene
- All plastic components made in NZ
- 20 year warranty on pit & grate

## **TECHNICAL SPECIFICATION**

All Dux AdjustaPits<sup>™</sup> are made from a high grade Linear Low Density Polyethylene (LLDPE) which has high environmental stress crack resistance (ESCR), high chemical resistance and has an exceptional balance of stiffness and toughness making it ideal for its application.

The material is also UV stabilized to meet Australasian conditions and exceeds the UV requirements of AS/NZS4766:2006. Dux AdjustaPit™ should not be used for hot water applications above 70°C.

Refer to Building Code, Acceptable Solutions E1/AS1 for full details on the catchment area suitable for type one sumps.